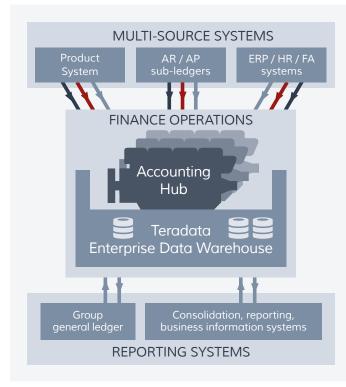

#### Case study

A major European bank had an ambitious vision: they wanted to create a single source of detailed, granular, high-quality finance data and have best-in-class financial, regulatory and management reporting capabilities. This would require establishing a common General Ledger and enterprise data warehouse as a source of all business information.

The bank evaluated multiple enterprise software providers' technologies, but the joint solution from Aptitude Software and Teradata was a clear winner.

We felt the tight integration between the Aptitude Software and Teradata products was critical and would help us achieve the seamless view and drill down we were looking for. We also believed the Aptitude Accounting Hub could handle the range of products and systems we had in our architecture.