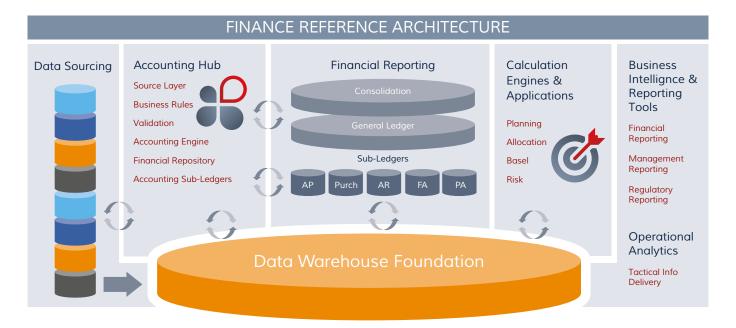

#### Joint capabilities

- Modernize finance with a warehouse-centric, data driven finance architecture
- Create a golden source of granular business information linking financial and non-financial data
- Unlock new financial insight with packaged finance applications & calculation engines
- Handle massive volume of transactional data with best-in-class processing performance

#### Our application suite

Aptitude Software tackles the toughest challenges CFOs face including implementing global, multi-GAAP accounting, integrating information from across the business and delivering detailed insights.

Aptitude Accounting Hub

Transform financial, management and statutory accounting. Put business users in control of accounting rules, speed up close processes and give finance a golden source of detailed, finance-accurate data.

### Benefits of joint Aptitude – Teradata solution

- Gain absolute trust: link finance books of record to underlying transactional data
- Become strategic: unlock financial insight from a highly validated source of granular finance data
- Reduce cost and complexity: transform finance quickly
- Control: give business users ownership of accounting and business rules
- Improve agility: addressing new reporting requirements and scale to meet transaction volumes