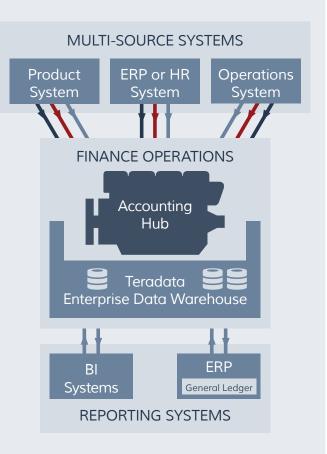

# Joint capabilities

- Modernize finance with a warehouse-centric, data driven finance architecture
- Create a golden source of granular business information linking financial and non-financial data
- Unlock new financial insight with packaged finance applications & calculation engines
- Handle massive volume of transactional data with best-in-class processing performance

#### Aptitude Royalty Calculation Engine

Automate royalty management business processes to track contracts, payments and accruals and gain a consolidated view of IP performance. The enterprise data warehouse processes millions of sales records per hour and gives all stakeholders control, confidence and the information to drive their business forward.

# Case study

A major European bank had an ambitious vision: they wanted to create a single source of detailed, granular, high-quality finance data and have best-in-class financial, regulatory and management reporting capabilities. This would require establishing a common General Ledger and enterprise data warehouse as a source of all business information.