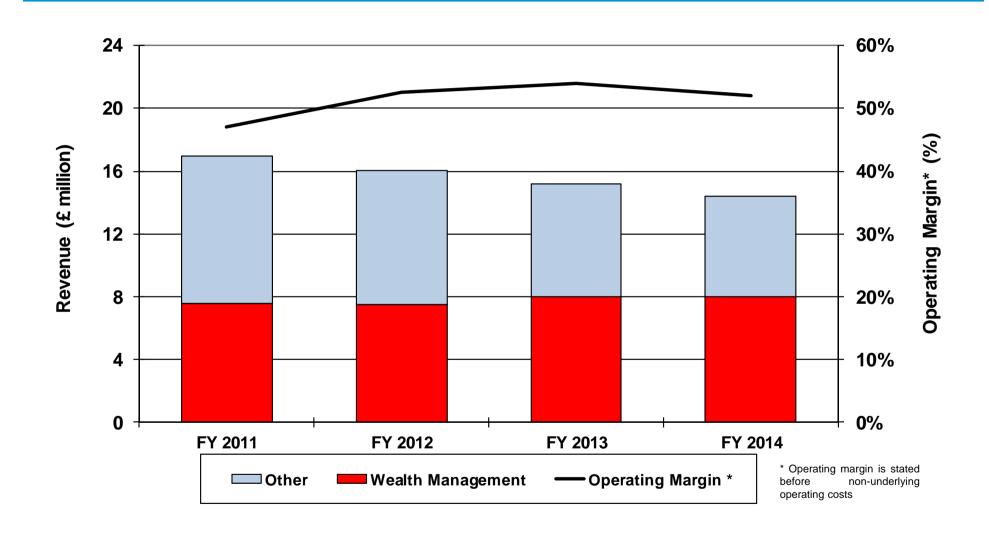

#### Financial Systems

- Acquisition of Jersey-based Unity Software
- Substantial increase in ROCE to 42% (2013: 30%) following capital restructuring in 2013
- Overall revenue of £14.4m (2013: £15.1m) in line with Board expectations
- Adjusted operating margin 52% (2013: 54%)

## Financial Systems

- ROCE increased to 42% (2013: 30%) following capital restructuring in 2013
- Acquisition of Unity Software Limited, a Jersey-based provider of wealth management software for the offshore finance industry
  - Consideration of £1.3m payable on completion
- Wealth management revenues represents 55% (2013: 53%) of overall revenue at £8.0m (2013: £8.0m)
- Revenue from payment software products remains in line with last year at £1.3m
- Application Management business, now incorporating the minor financial services products, reported revenue in line with expectations at £5.1m (2013: £5.8m)
- Overall revenue £14.4m (2013: £15.1m)
  - FX: Weakening of SA Rand produced £0.2m negative revenue variance relative to 2013
- Continuing strong adjusted operating margin of 52% (2013: 54%)
- Closure of office in South Africa