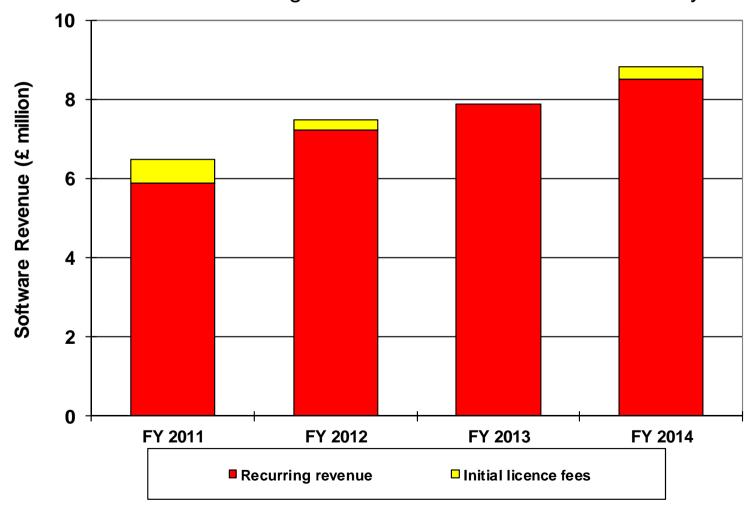

#### Aptitude Software

- Continued progress on strategic objectives
- Software revenue growth of 12% to £8.8m (2013: £7.9m) with overall revenue increasing to £15.4m (2013: £14.7m)
- Contract with top tier North American telecommunications company opens new sector

## Aptitude Software

- Software revenue growth of 12% to £8.8m (2013: £7.9m)
- Overall revenue increased by 5% to £15.4m (2013: £14.7m)
  - FX impact: £0.2m negative revenue variance relative to 2013
- Operating margin lower at 8% (2013: 19%) due to strategic investment
- Large North American telecommunications company contracted in 2014 for the Aptitude Accounting Hub and, subsequent to the year end, the Aptitude Revenue Recognition Engine
- Seven software contracts signed during 2014 with new and existing customers
- Product developments include:-
  - New version of Aptitude which further extends the Big Data processing capabilities enabling users to build data-driven applications deploying Aptitude's in-memory, indatabase and in-Hadoop processing
  - Release of three new Aptitude-based applications:-
    - Aptitude Allocation Engine first customer contracted
    - Aptitude Revenue Recognition Engine first customer contracted
    - Compact Edition of the Aptitude Accounting Hub

## Aptitude Software

- Software revenue growth of 12%
- Primarily recurring annual licences on software
- Services revenue averages 48% of total revenue in the last 3 years